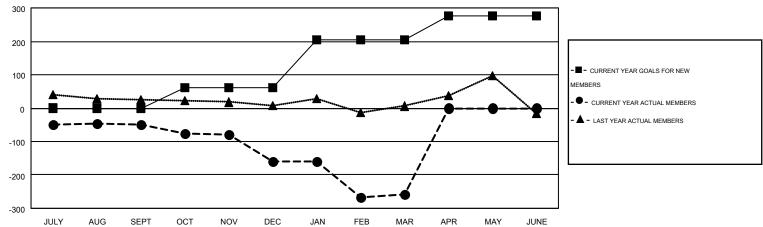

| ] | Members               |                    |                                        |                    |                  |  |  |  |  |  |  |
|---|-----------------------|--------------------|----------------------------------------|--------------------|------------------|--|--|--|--|--|--|
|   | RESULTS FOR 2015-2016 |                    |                                        |                    |                  |  |  |  |  |  |  |
|   | QUARTER               | NEW MEMBER<br>GOAL | CHARTER AND<br>NEW<br>MEMBERS<br>ADDED | DROPPED<br>MEMBERS | NET<br>GAIN/LOSS |  |  |  |  |  |  |
| l | JULY/AUG/SEPT         | 0                  | 104                                    | 154                | -50              |  |  |  |  |  |  |
| ı | OCT/NOV/DEC           | 60                 | 58                                     | 168                | -110             |  |  |  |  |  |  |
| ı | JAN/FEB/MAR           | 145                | 90                                     | 187                | -97              |  |  |  |  |  |  |
| ı | APR/MAY/JUNE          | 70                 | 0                                      | 0                  | 0                |  |  |  |  |  |  |