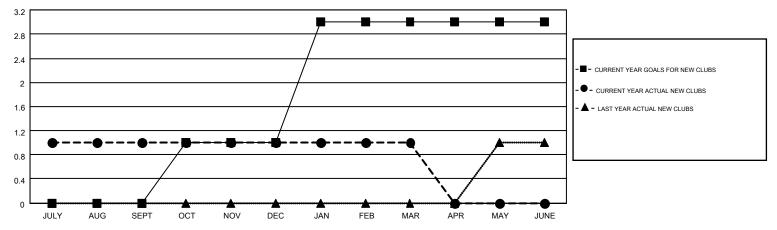

## MONTHLY MEMBERSHIP PROGRESS REPORT

Multiple District 49

Results as of: 3/31/2016

**LOCATION: ALASKA** 

GMT CA 1

| GMT: GARY V                  | VONG             |           |                  |                  |  |  |  |  |  |  |  |
|------------------------------|------------------|-----------|------------------|------------------|--|--|--|--|--|--|--|
| Clubs                        |                  |           |                  |                  |  |  |  |  |  |  |  |
| RESULTS FOR 2015-2016        |                  |           |                  |                  |  |  |  |  |  |  |  |
| QUARTER                      | NEW CLUB<br>GOAL | NEW CLUBS | DROPPED<br>CLUBS | NET<br>GAIN/LOSS |  |  |  |  |  |  |  |
| JULY/AUG/SEPT<br>OCT/NOV/DEC | 0<br>1           | 1<br>0    | 0<br>0           | 1<br>0           |  |  |  |  |  |  |  |
| JAN/FEB/MAR<br>APR/MAY/JUNE  | 2                | 0<br>0    | 1<br>0           | -1<br>0          |  |  |  |  |  |  |  |